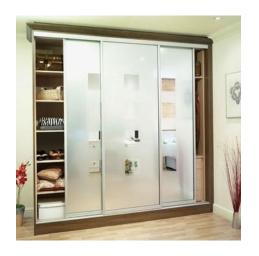

|
| 4    | Bending, expansion separation crack or shrinkage of doors due to improper seasoning | Brown Crust has in built kiln seasoning chambers of 4000-cft in its 7200 square yard plant in which the moisture gaining pores of the timber are heated till it is dead. Doors and frames made from those season wood never bends, expands, shrink, separate or crack. |

#### **PROCESS FLOW**



## **PRODUCT RANGE**

- Modular kitchen
- Wardrobes
- Designer doors
  - Veneer doors
  - Laminated doors
  - Solid wooden doors
  - Wooden panelled doors
  - Door frames

## **MODULAR KITCHEN**



**ISLAND KITCHEN** 



**G KITCHEN** 



**GALLERY KITCHEN** 



**U KITCHEN** 



**STRAIGHT KITCHEN** 



**L KITCHEN** 

#### **DESIGNER WARDROBES**







# **DESIGNER DOORS/ FRAMES**









## **HARDWARE & ACCESSORIES**





































#### **DISPLAY CENTER:**



A92 Group 2<sup>nd</sup> Floor Wazirpur Industrial Area

Pin: 110052

Phone: 011-46027926, 9773897685

Email Id: info@browncrust.in

Website: www.browncrust.in

#### **Connect with us**



**Brown Crust** 



Brown\_crust



@browncrust

#### **Opening Shortly**

Faridabad | Meerut | Dehradun