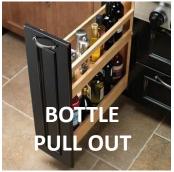

or shrinkage of doors due to improper seasoning | Brown Crust has in built kiln seasoning chambers of 4000-cft in its 7200 square yard plant in which the moisture gaining pores of the timber are heated till it is dead. Doors and frames made from those season wood never bends, expands, shrink, separate or crack. |

#### **PROCESS FLOW**



## **PRODUCT RANGE**

- Modular kitchen
- Wardrobes
- Designer doors
  - Veneer doors
  - Laminated doors
  - Solid wooden doors
  - Wooden panelled doors
  - Door frames

## **MODULAR KITCHEN**



**ISLAND KITCHEN** 



**G KITCHEN** 



**GALLERY KITCHEN** 



**U KITCHEN** 



**STRAIGHT KITCHEN** 



**L KITCHEN** 

#### **DESIGNER WARDROBES**







# **DESIGNER DOORS/ FRAMES**









## **HARDWARE & ACCESSORIES**





































#### **DISPLAY CENTER:**



A92 Group 2<sup>nd</sup> Floor Wazirpur Industrial Area

Pin: 110052

Phone: 011-46027926, 9773897685

Email Id: info@browncrust.in

Website: www.browncrust.in

#### **Connect with us**



**Brown Crust** 



Brown\_crust



@browncrust

#### **Opening Shortly**

Faridabad | Meerut | Dehradun