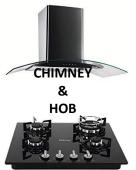

rack or shrinkage of doors due to improper seasoning | Brown Crust has in built kiln seasoning chambers of 4000-cft in its 7200 square yard plant in which the moisture gaining pores of the timber are heated till it is dead. Doors and frames made from those season wood never bends, expands, shrink, separate or crack. |

#### **PROCESS FLOW**



## **PRODUCT RANGE**

- Modular kitchen
- Wardrobes
- Designer doors
  - Veneer doors
  - Laminated doors
  - Solid wooden doors
  - Wooden panelled doors
  - Door frames

## **MODULAR KITCHEN**



**ISLAND KITCHEN** 



**G KITCHEN** 



**GALLERY KITCHEN** 



**U KITCHEN** 



**STRAIGHT KITCHEN** 



**L KITCHEN** 

#### **DESIGNER WARDROBES**







# **DESIGNER DOORS/ FRAMES**









## **HARDWARE & ACCESSORIES**





































#### **DISPLAY CENTER:**



A92 Group 2<sup>nd</sup> Floor Wazirpur Industrial Area

Pin: 110052

Phone: 011-46027926, 9773897685

Email Id: info@browncrust.in

Website: www.browncrust.in

#### **Connect with us**



**Brown Crust** 



Brown\_crust



@browncrust

#### **Opening Shortly**

Faridabad | Meerut | Dehradun