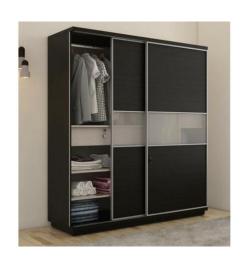

|
| 4    | Bending, expansion separation crack or shrinkage of doors due to improper seasoning | Brown Crust has in built kiln seasoning chambers of 4000-cft in its 7200 square yard plant in which the moisture gaining pores of the timber are heated till it is dead. Doors and frames made from those season wood never bends, expands, shrink, separate or crack. |

#### **PROCESS FLOW**



## **PRODUCT RANGE**

- Modular kitchen
- Wardrobes
- Designer doors
  - Veneer doors
  - Laminated doors
  - Solid wooden doors
  - Wooden panelled doors
  - Door frames

## **MODULAR KITCHEN**



**ISLAND KITCHEN** 



**G KITCHEN** 



**GALLERY KITCHEN** 



**U KITCHEN** 



**STRAIGHT KITCHEN** 



**L KITCHEN** 

#### **DESIGNER WARDROBES**







# **DESIGNER DOORS/ FRAMES**









## **HARDWARE & ACCESSORIES**





































#### **DISPLAY CENTER:**



A92 Group 2<sup>nd</sup> Floor Wazirpur Industrial Area

Pin: 110052

Phone: 011-46027926, 9773897685

Email Id: info@browncrust.in

Website: www.browncrust.in

#### **Connect with us**



**Brown Crust** 



Brown\_crust



@browncrust

#### **Opening Shortly**

Faridabad | Meerut | Dehradun