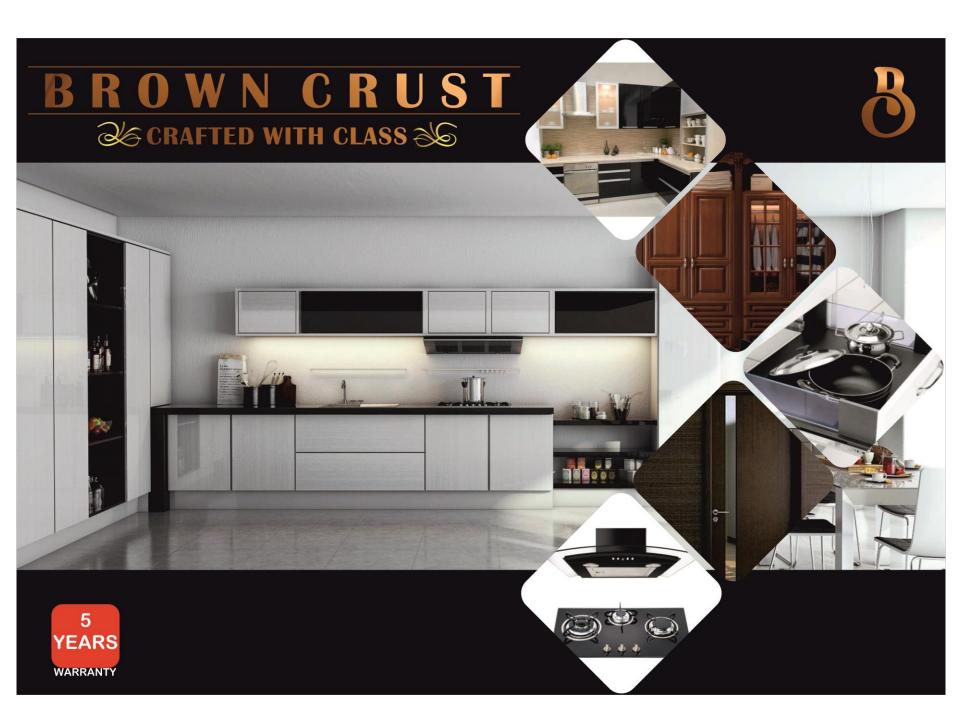

## **ABOUT US**

**BROWN CRUST,** a newly launched brand of JAYNA GROUP brings elegance and class to home interiors."**CRAFTED WITH CLASS**" is the motto and operational policy of Brown Crust.

Brown Crust and its professional team knows the wants of their clients and brings them with wide range of categories and one stop solution under one roof, crafting their style of living.

#### "DESIGNING IS A MINT OF CREATIVITY"

Brown crust offers customized Modular Kitchens, Wardrobes and Designer Doors and Door Frames (Chokhat) with latest trends and design utilizing every space of the home justifying style statement.

- Painless ordering process
- Close attention to customer needs
- Extensive design options
- 5 year warranty
- Termite proof and water resistant raw material.
- Luxurious product at reasonable price
- After sale service within 24 hours
- Installation by professional team